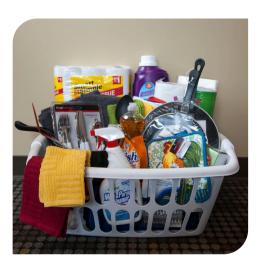

# **Suggested Items for Welcome Home Baskets**

We recommend that donations for Welcome Home Baskets are new or in very gently used condition.

### **General Household**

- Laundry basket
- Laundry detergent & dryer sheets
- Toilet paper
- Paper towels
- Kitchen trash can
- Trash bags
- Broom
- Mop
- Sponges
- Dish soap
- All purpose cleaner