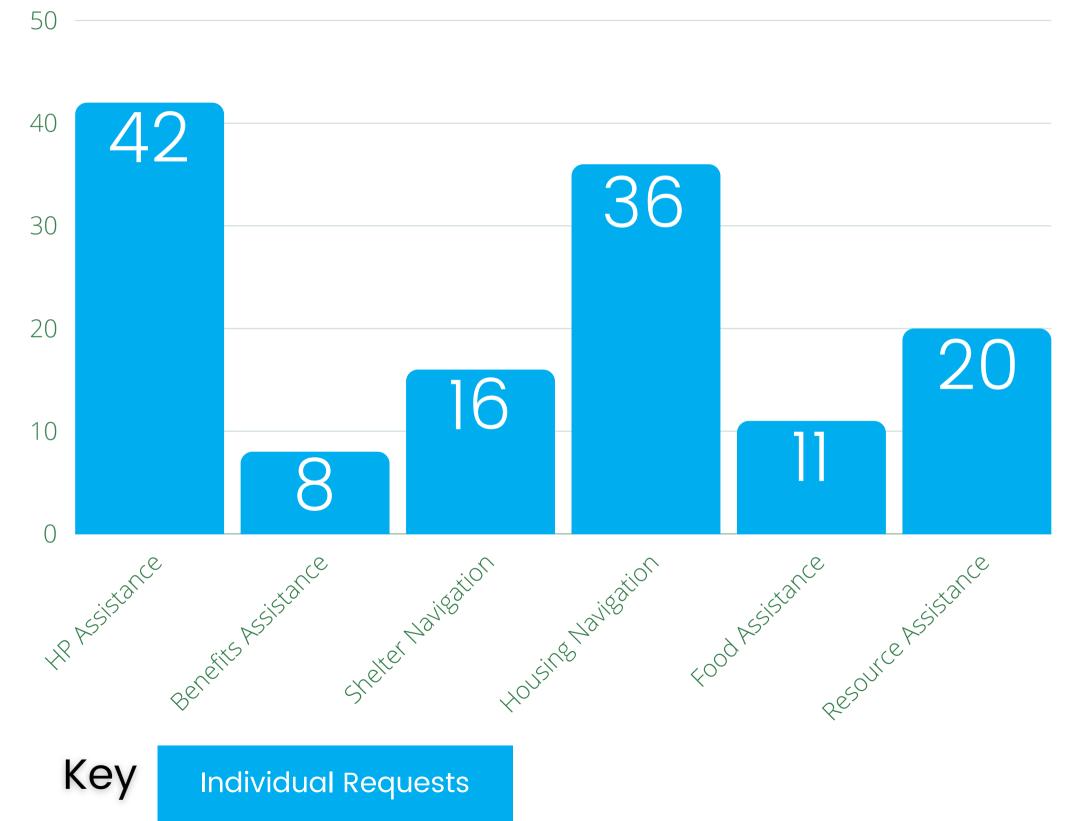

# Brighton Housing Navigation Center Requests for Assistance

**June 2024** 



## Adams County Housing Navigation Center Requests for Assistance

**June 2024** 



## Brighton and AdCo Housing Navigation Centers Individuals Served



### Homeless Prevention Program



### Family Shelter

57% YTD Exited into Permanent Housing



Key

Families Served Exited into
Permanent
Housing

Did not exit into permanent housing

## Street Outreach Adams County



## **Street Outreach Broomfield County**



#### Key

Total # of
Outreach Contacts

Total # of
Clients Engaged in
Case Management

Total # of
Clients Engaged in
Rehousing Efforts

12 Individuals re-housed YTD

# Street Outreach Weld County





### Safe Lots



Key

Total # of
Safe Parkers

Total # of
Clients Engaged in
Case Management

Individuals re-housed

20

## Supportive Housing



Key

Newly Enrolled Households