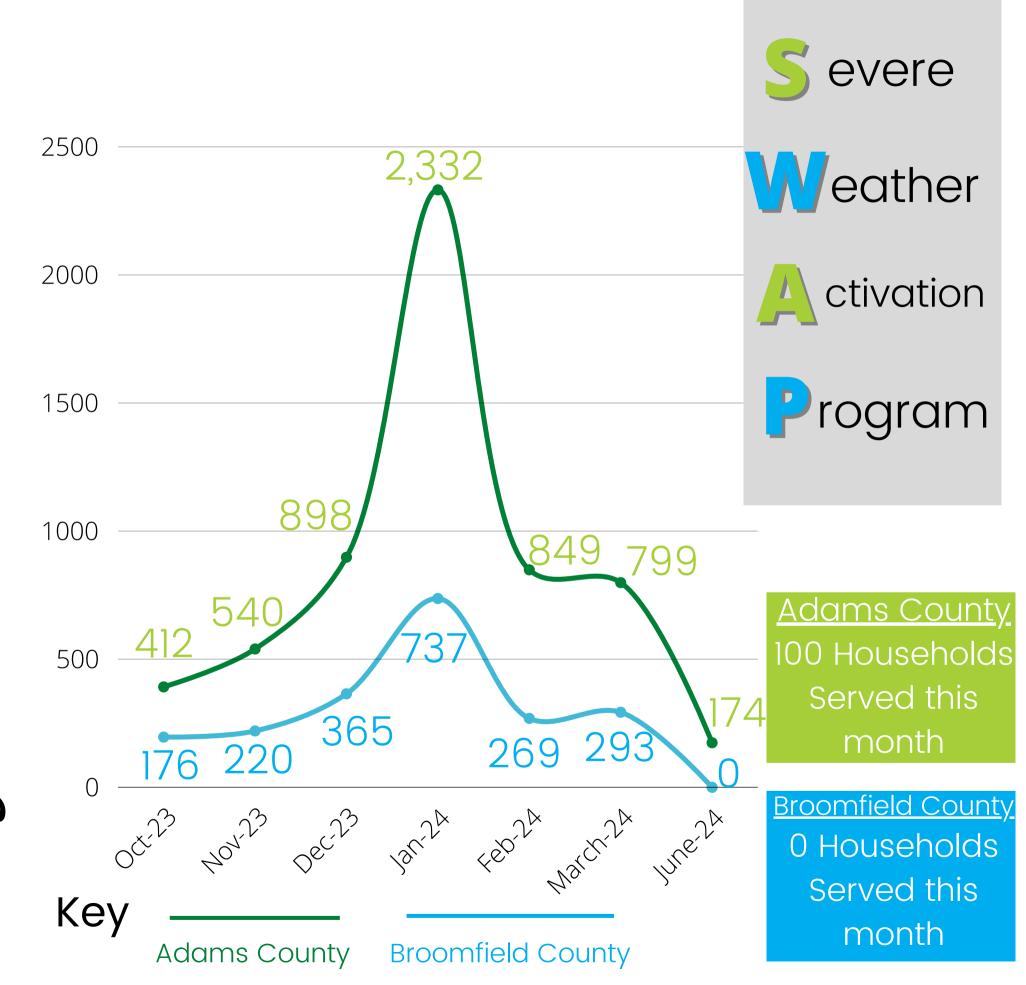

# Brighton Housing Navigation Center Requests for Assistance

**June 2024** 



## Adams County Housing Navigation Center Requests for Assistance

**June 2024** 



## Brighton and AdCo Housing Navigation Centers Individuals Served



### Homeless Prevention Program



### Family Shelter

57% YTD Exited into Permanent Housing



Key

Families Served Exited into
Permanent
Housing

Did not exit into permanent housing

## Street Outreach Adams County



## **Street Outreach Broomfield County**



#### Key

Total # of
Outreach Contacts

Total # of
Clients Engaged in
Case Management

Total # of
Clients Engaged in
Rehousing Efforts

12 Individuals re-housed YTD

# Street Outreach Weld County





### Safe Lots



Key

Total # of
Safe Parkers

Total # of
Clients Engaged in
Case Management

Individuals re-housed

20

## Supportive Housing



Key

Newly Enrolled Households

Existing Households



<u>June</u>
<a href="#"><u>June</u></a>
<a href="#">17 Households Served</a>
<a href="#">0 Household Exited</a>



YTD
53 Households Served
29 Households Exited

### Respite Housing



May 8/9 Households exited into permanent housing

1/9 Households <u>did not</u> exit into permanent housing

O Households <u>active</u> in program

YTD 93% Exited into Permanent Housing

Year to Date
78/84 Households exited into
permanent housing

6/84 Households <u>did not</u> exit into permanent housing

85 Households Served

9 Households Served

### Up & Adams





April - June 0% Exited into Permanent Hou