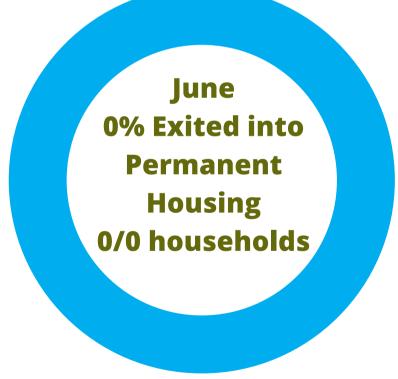

### Up & Adams

April - June 0% Exited into Permanent Housing 0/0 households

June
3 Households Served
0 Households Exited

<u>April - June</u>
3 Households Served
0 Households Exited