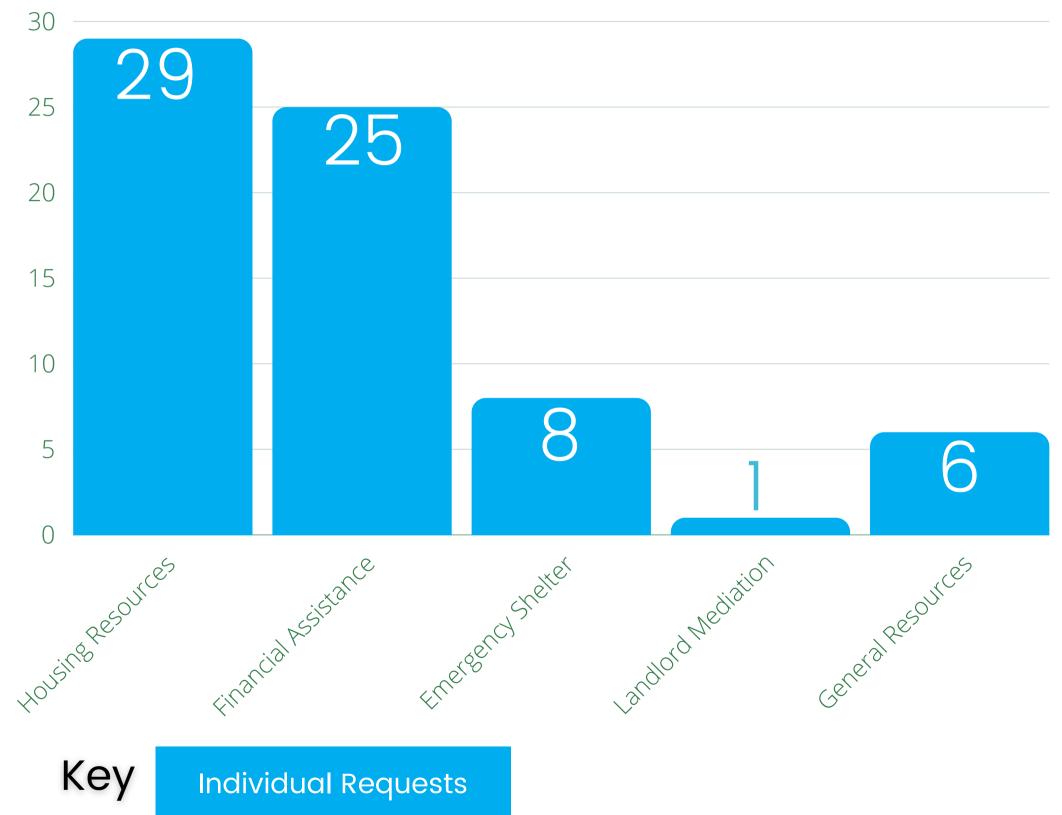

## Adams County Housing Navigation Center Requests for Assistance

**June 2024** 