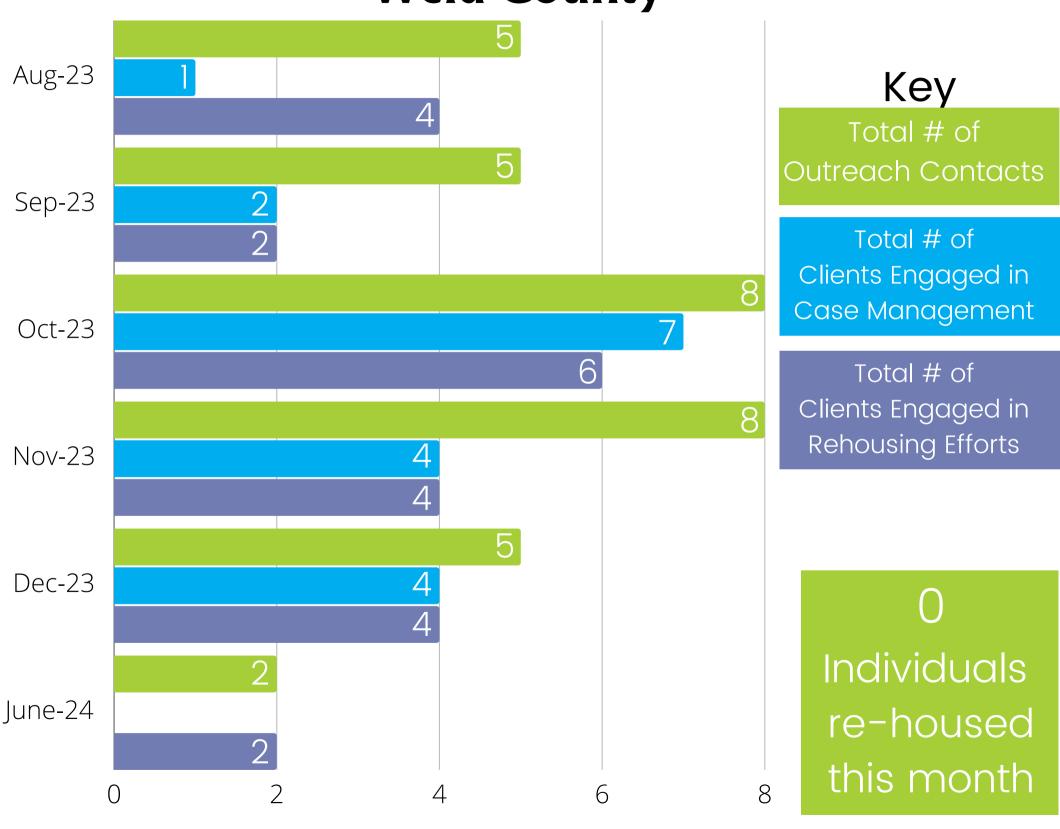

# Street Outreach Weld County

#### Key

Total # of
Outreach Contacts

Total # of
Clients Engaged in
Case Management

Total # of
Clients Engaged in
Rehousing Efforts

12 Individuals re-housed YTD