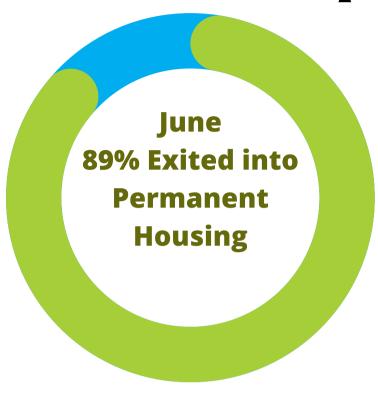

### Up & Adams

April - June 0% Exited into Permanent Housing 0/0 households

June
3 Households Served
0 Households Exited

<u>April - June</u>
3 Households Served
0 Households Exited