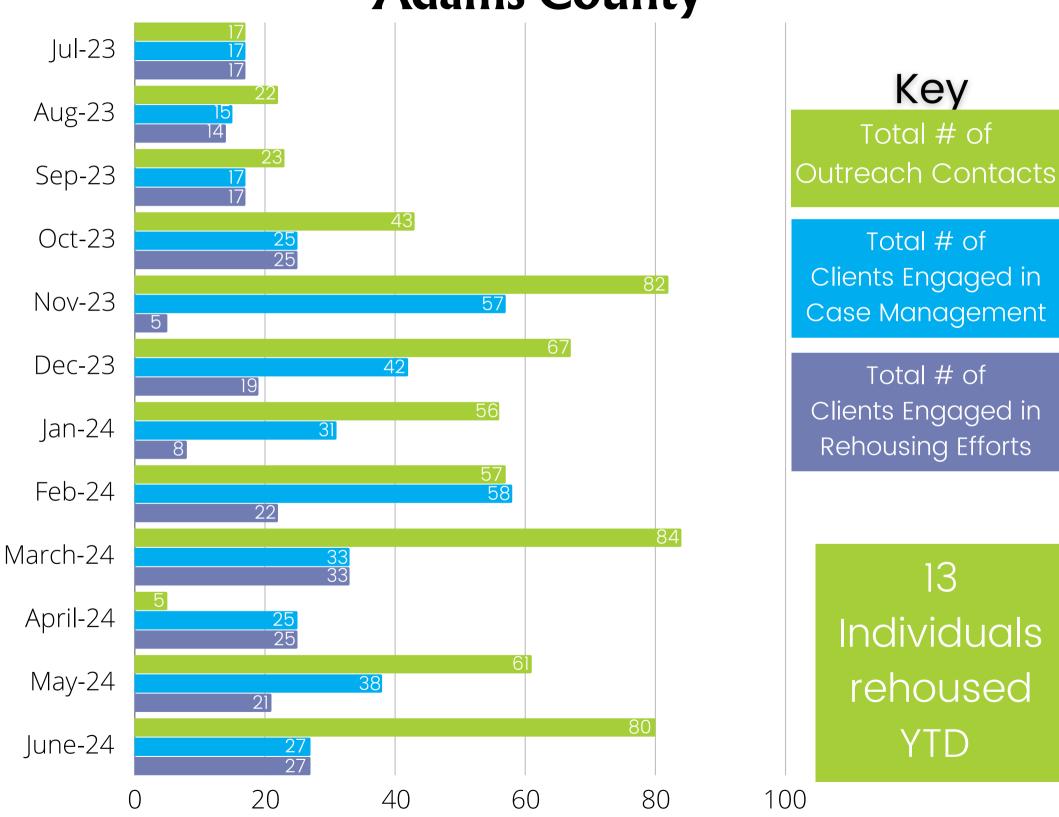

## Street Outreach Adams County

#### Key

Total # of
Outreach Contacts

Total # of
Clients Engaged in
Case Management

Total # of
Clients Engaged in
Rehousing Efforts

12 Individuals re-housed YTD