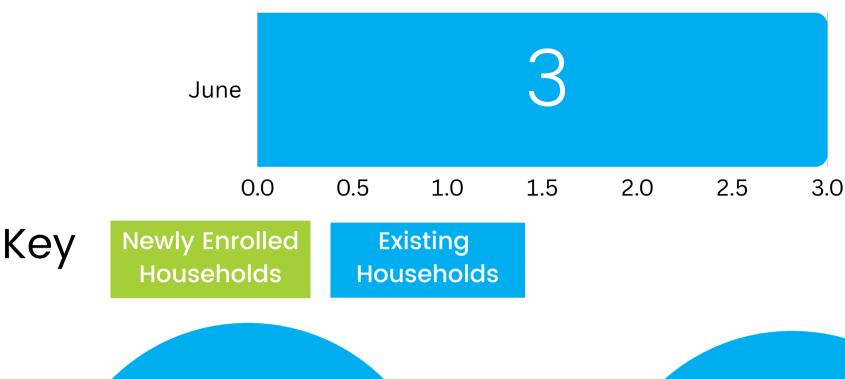

### Up & Adams

April - June 0% Exited into Permanent Housing 0/0 households

June
3 Households Served
0 Households Exited

<u>April - June</u>
3 Households Served
0 Households Exited