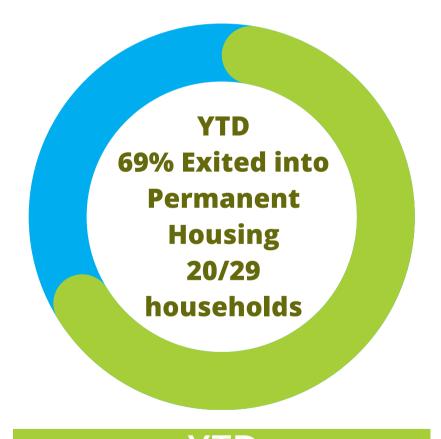

## Supportive Housing

Key

Newly Enrolled Households

Existing Households

<u>June</u>
<a href="#"><u>June</u></a>
<a href="#">17 Households Served</a>
<a href="#">0 Household Exited</a>

YTD
53 Households Served
29 Households Exited