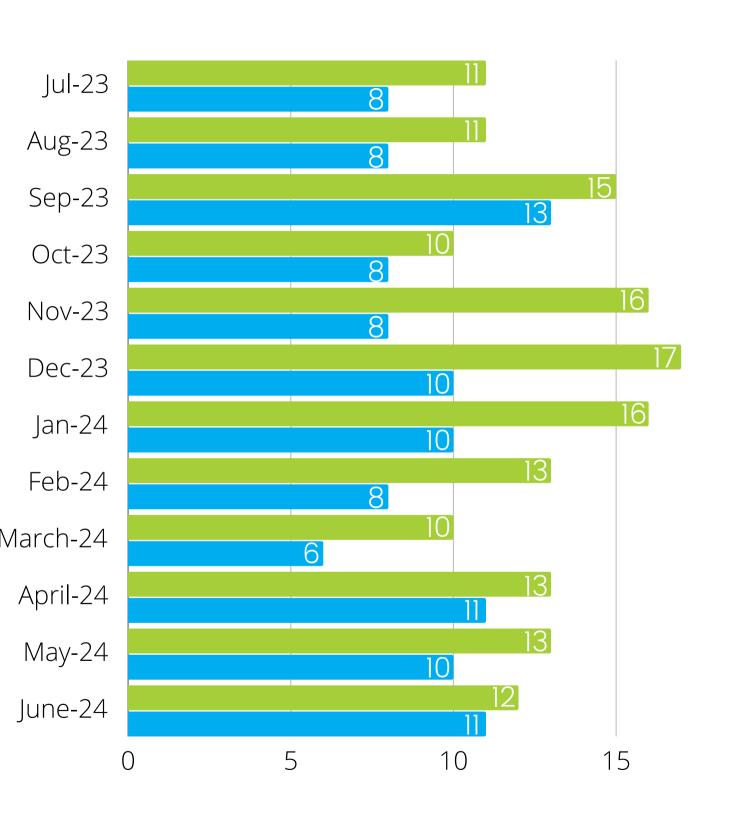

# Brighton Housing Navigation Center Requests for Assistance

**June 2024** 



## Adams County Housing Navigation Center Requests for Assistance

**June 2024** 



## Brighton and AdCo Housing Navigation Centers Individuals Served



### Homeless Prevention Program



### Family Shelter

57% YTD Exited into Permanent Housing



Key

Families Served Exited into
Permanent
Housing

Did not exit into permanent housing

## Street Outreach Adams County



## **Street Outreach Broomfield County**



#### Key

Total # of
Outreach Contacts

Total # of
Clients Engaged in
Case Management

Total # of
Clients Engaged in
Rehousing Efforts

12 Individuals re-housed YTD

# Street Outreach Weld County





### Safe Lots



Key

Total # of
Safe Parkers

Total # of
Clients Engaged in
Case Management

Individuals re-housed

20

## Supportive Housing



Key

Newly Enrolled Households

Existing Households



<u>June</u>
<a href="#"><u>June</u></a>
<a href="#">17 Households Served</a>
<a href="#">0 Household Exited</a>



YTD
53 Households Served
29 Households Exited

### Respite Housing



May 8/9 Households exited into permanent housing

1/9 Households <u>did not</u> exit into permanent housing

O Households <u>active</u> in program

YTD 93% Exited into Permanent Housing

Year to Date
78/84 Households exited into
permanent housing

6/84 Households <u>did not</u> exit into permanent housing

85 Households Served

9 Households Served

### Up & Adams





April - June 0% Exited into Permanent Housing 0/0 househol