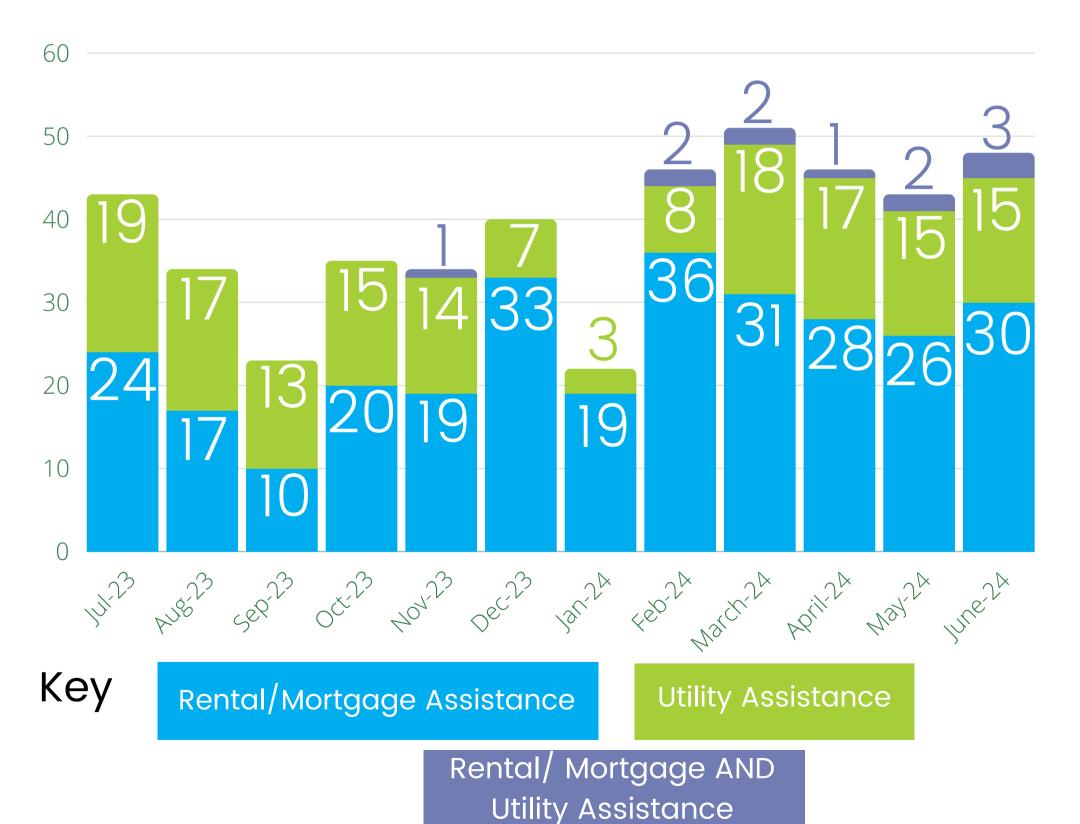

# Brighton Housing Navigation Center Requests for Assistance

**June 2024** 



## Adams County Housing Navigation Center Requests for Assistance

**June 2024** 



## Brighton and AdCo Housing Navigation Centers Individuals Served



### Homeless Prevention Program



### Family Shelter

57% YTD Exited into Permanent Housing



Key

Families Served Exited into
Permanent
Housing

Did not exit into permanent housing

## Street Outreach Adams County



## **Street Outreach Broomfield County**



#### Key

Total # of
Outreach Contacts

Total # of
Clients Engaged in
Case Management

Total # of
Clients Engaged in
Rehousing Efforts

12 Individuals re-housed YTD

# Street Outreach Weld County





### Safe Lots



Key

Total # of
Safe Parkers

Total # of
Clients Engaged in
Case Management

Individuals re-housed

20

## Supportive Housing



Key

Newly Enrolled Households

Existing Households



<u>June</u>
<a href="#"><u>June</u></a>
<a href="#">17 Households Served</a>
<a href="#">0 Household Exited</a>



YTD
53 Households Served
29 Households Exited

### R