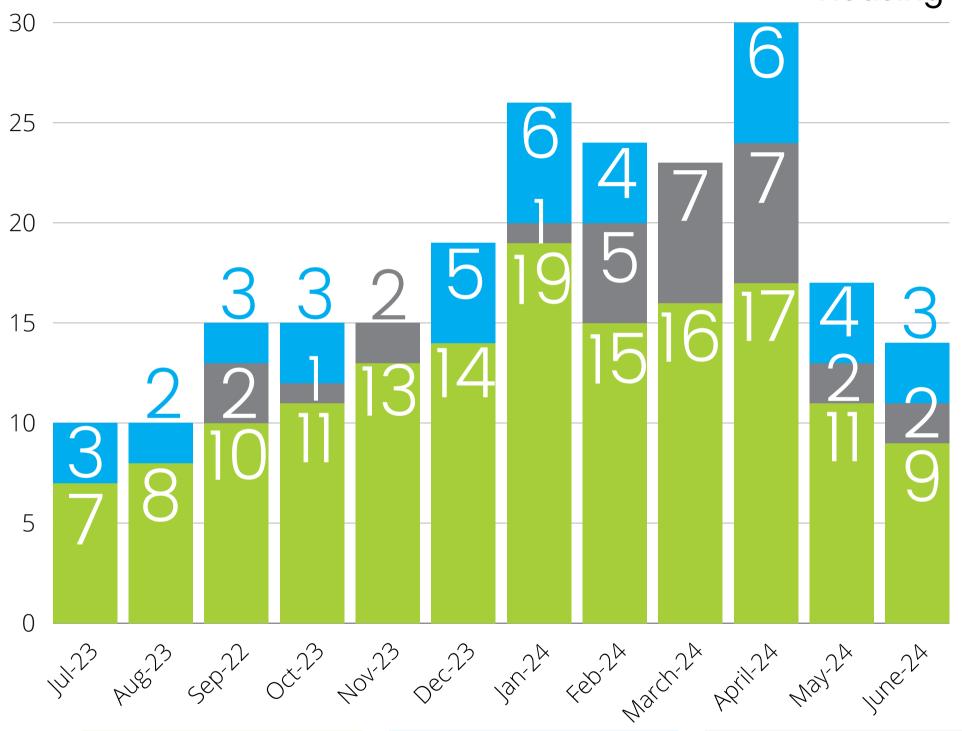

# Brighton Housing Navigation Center Requests for Assistance

**June 2024** 

## Adams County Housing Navigation Center Requests for Assistance

**June 2024** 

## Brighton and AdCo Housing Navigation Centers Individuals Served