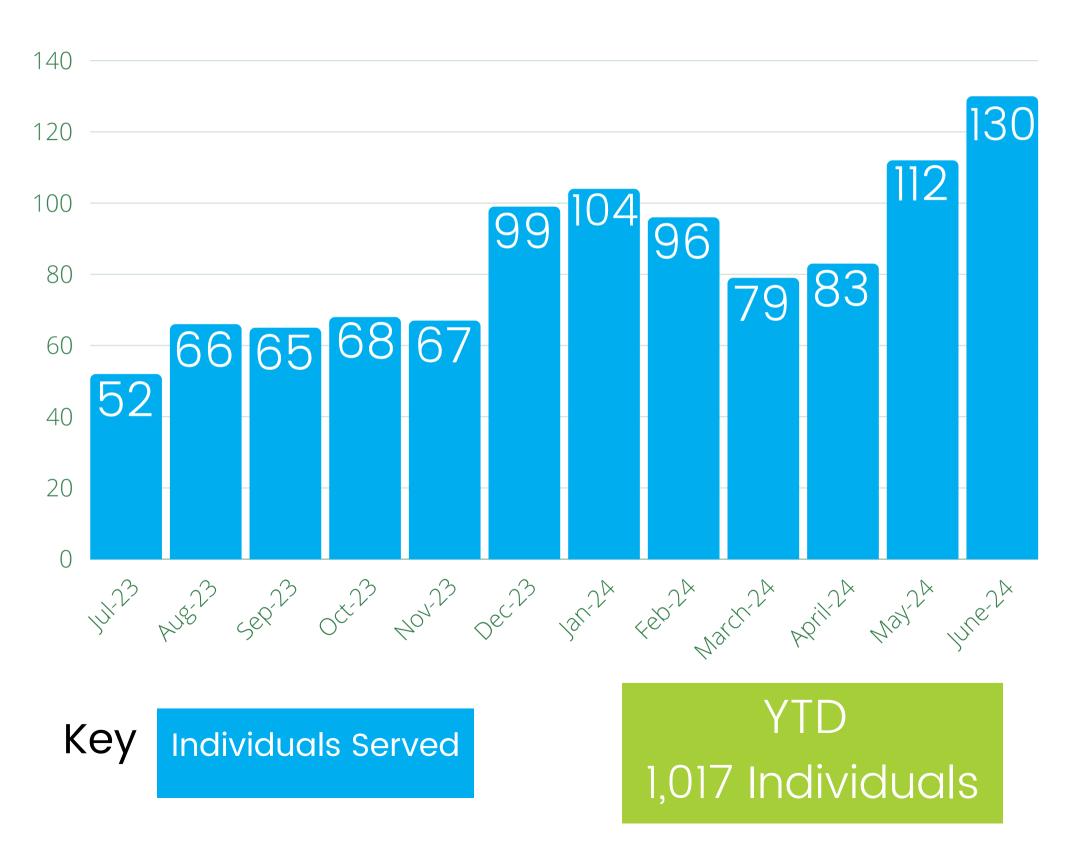

# Brighton Housing Navigation Center Requests for Assistance

**June 2024** 



## Adams County Housing Navigation Center Requests for Assistance

**June 2024** 



## Brighton and AdCo Housing Navigation Centers Individuals Served



### Homeless Prevention Program



### Family Shelter

57% YTD Exited into Permanent Housing



Key

Families Served Exited into
Permanent
Housing

Did not exit into permanent housing

## Street Outreach Adams County



## **Street Outreach Broomfield County**



#### Key

Total # of
Outreach Contacts

Total # of
Clients Engaged in
Case Management

Total # of
Clients Engaged in
Rehousing Efforts

12 Individuals re-housed YTD

# Street Outreach Weld County





### Safe Lots



Key

Total # of
Safe Parkers

Total # of
Clients Engaged in
Case Management

Individuals re-housed

20

## Supportive Housing



Key

Newly Enrolled Households

Existing Households



<u>June</u>
<a href="#"><u>June</u></a>
<a href="#">17 Households Served</a>
<a href="#">0 Household Exited</a>



YTD
53 Households