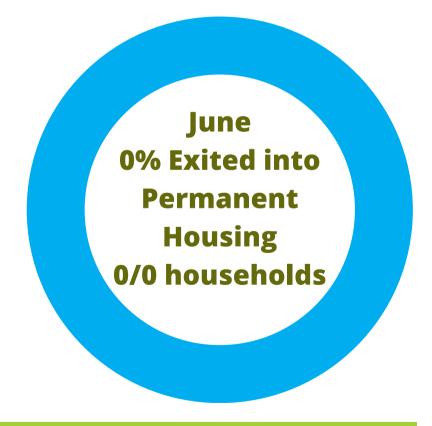

### Up & Adams

April - June 0% Exited into Permanent Housing 0/0 households

June
3 Households Served
0 Households Exited

<u>April - June</u>
3 Households Served
0 Households Exited