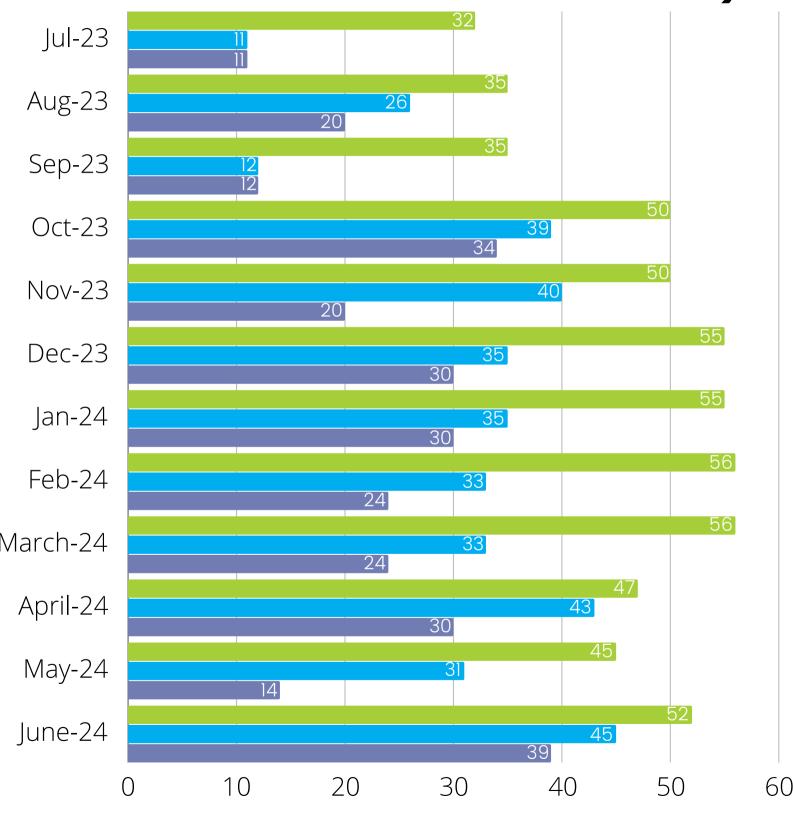

## **Street Outreach Broomfield County**

#### Key

Total # of
Outreach Contacts

Total # of
Clients Engaged in
Case Management

Total # of
Clients Engaged in
Rehousing Efforts

12 Individuals re-housed YTD