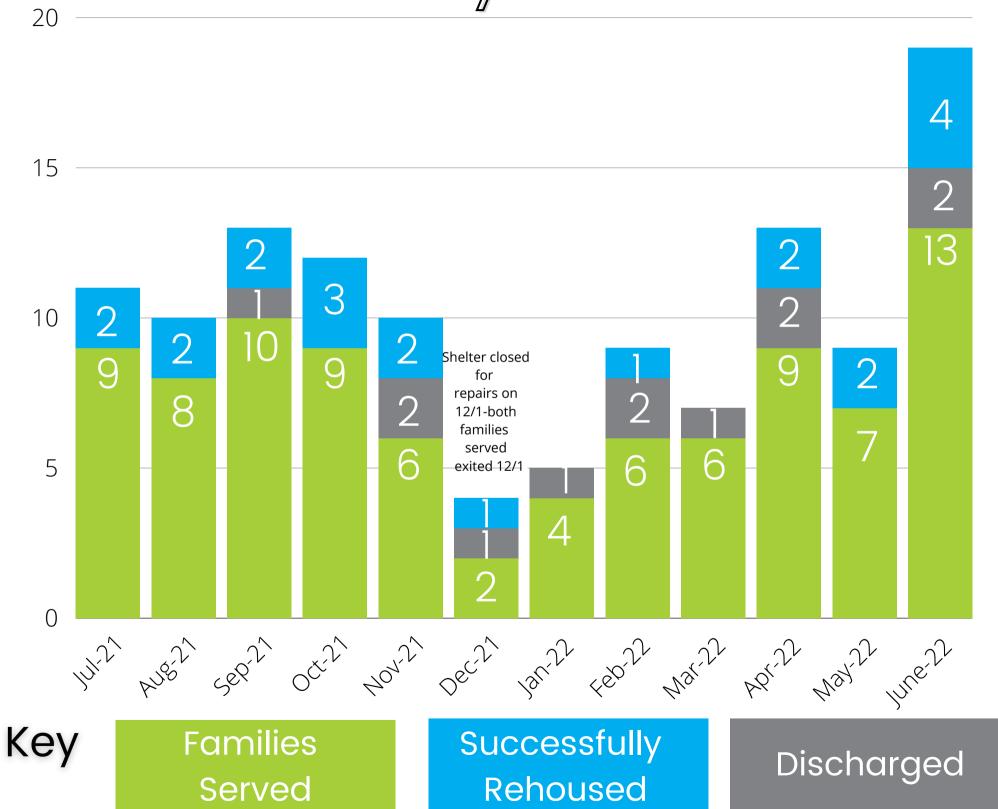

#### 64% YTD Rehousing Rate

## Family Shelter



## Homeless Prevention Program



## Respite Housing



12 Households Successfully Discharged into
Housing—June 2022
71/84 Discharged Households Successfully
Housed— YTD

1 Households Unsuccessfully Discharged— June 2022

13 Households Unsuccessfully Discharged—YTD

# Supportive Housing

#### **June 2022**

24 Households Served
3 Successfully Discharged
0 Unsuccessfully Discharged
YTD

63 Households Served 40 Successfully Discharged 7 Unsuccessfully Discharged



### Street Outreach





**S** evere

Weather

Ctivation

P lan

2 SWAP
Clients
Successfully
Rehoused
YTD!