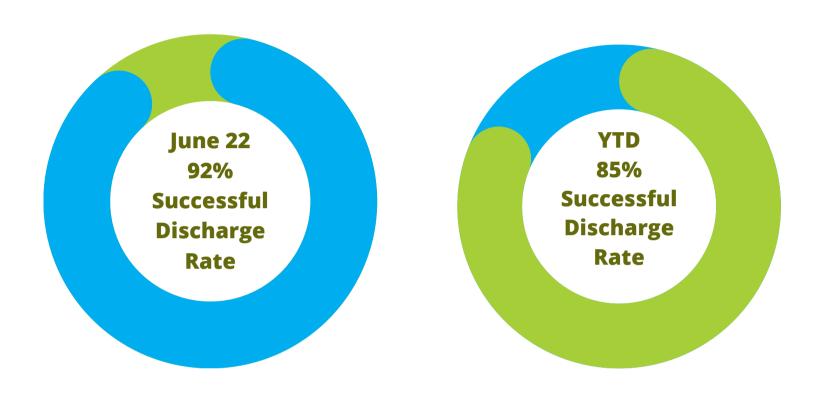

## Respite Housing

12 Households Successfully Discharged into
Housing—June 2022
71/84 Discharged Households Successfully
Housed— YTD

1 Households Unsuccessfully Discharged— June 2022

13 Households Unsuccessfully Discharged—YTD