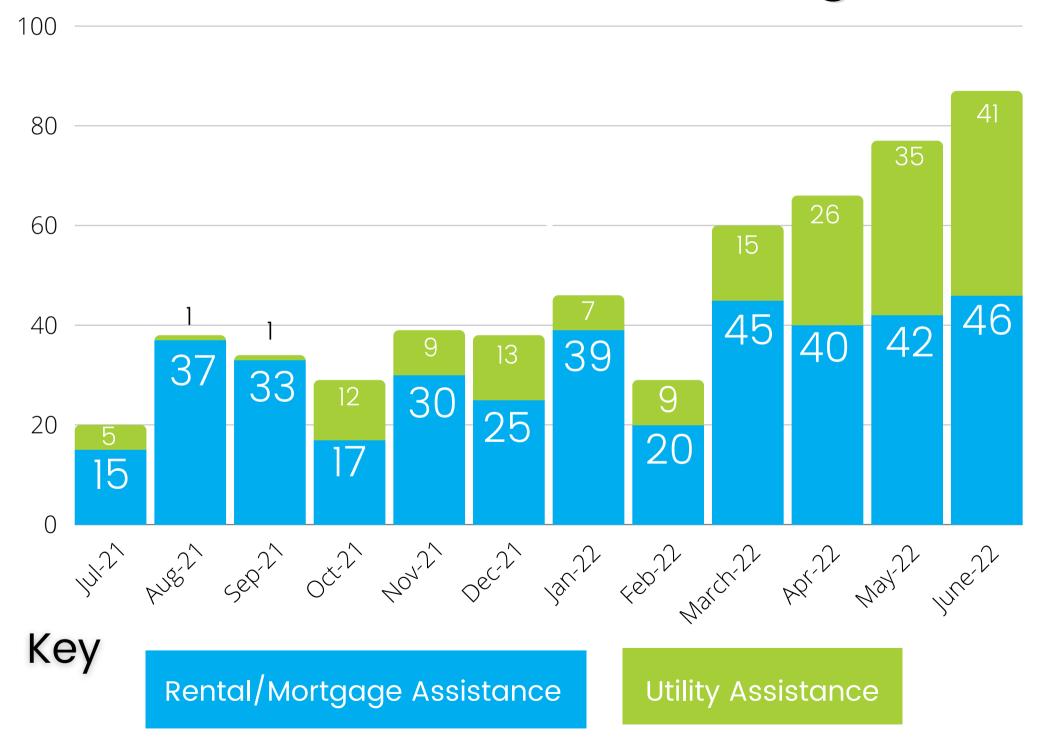

#### 64% YTD Rehousing Rate

## Family Shelter



## Homeless Prevention Program



## Respite Housing



12 Households Successfully Discharged into
Housing—June 2022
71/84 Discharged Households Successfully
Housed— YTD

1 Households Unsuccessfully Discharged— June 2022

13 Households Unsuccessfully Discharged—YTD

# Supportive Housing

#### **June 2022**

24 Households Served
3 Successfully Discharged
0 Unsuccessfully Discharged
YTD

63 Households Served 40 Successfully Discharged 7 Unsuccessfully Discharged



### Street Outreach





**S** evere

Weather

Ctivation

P lan

2 SWAP
Clients
Successfully
Rehoused
YTD!