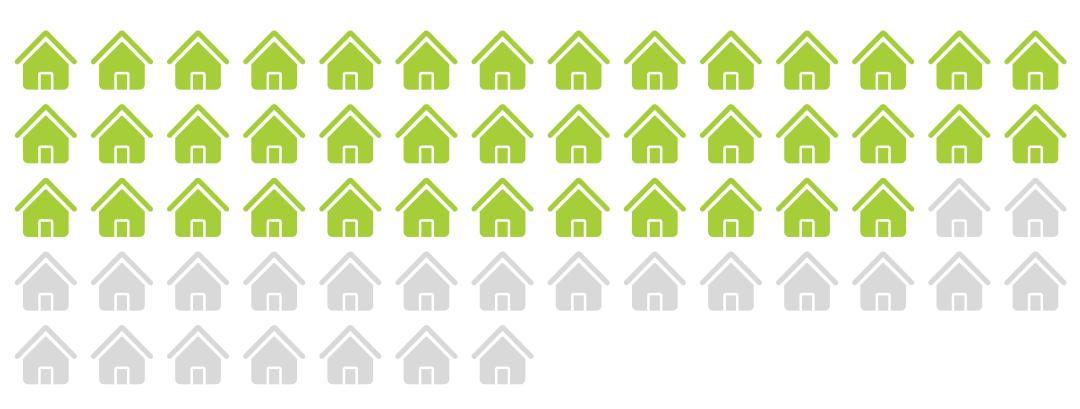

#### 64% YTD Rehousing Rate

## Family Shelter



## Homeless Prevention Program



## Respite Housing



12 Households Successfully Discharged into
Housing—June 2022
71/84 Discharged Households Successfully
Housed— YTD

1 Households Unsuccessfully Discharged— June 2022

13 Households Unsuccessfully Discharged—YTD

# Supportive Housing

#### **June 2022**

24 Households Served
3 Successfully Discharged
0 Unsuccessfully Discharged
YTD

63 Households Served 40 Successfully Discharged 7 Unsuccessfully Discharged



### Street Outreach





**S** evere

Weather

Ctivation

P lan

2 SWAP
Clients
Successfully
Rehoused
YTD!