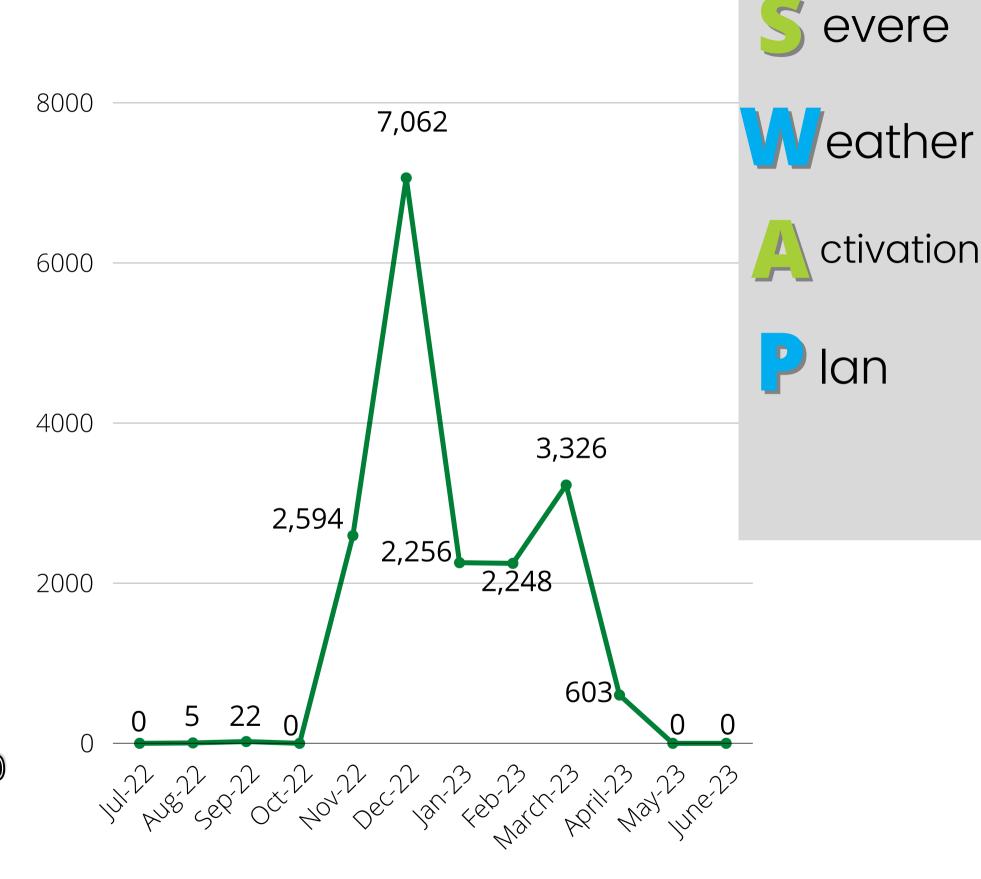

## Homeless Prevention Program



# Family Shelter

70% YTD Rehousing Rate



Key

Families Served Successfully Rehoused

Discharged

#### Street Outreach





## Supportive Housing

June 2023

15 Households Served
2 Successfully Discharged
0 Unsuccessfully Discharged
YTD

64 Households Served
32 Successfully Discharged
4 Unsuccessfully Discharged
30 Households Active in Program





### Respite Housing





June 2023
5 Households Successfully
Discharged into Housing
1 Households
Unsuccessfully
Discharged

10 Households Served

Year to Date
96/106 Discharged
Households Successfully
Housed
18 Households
Unsuccessfully
Discharged

108 Households Served