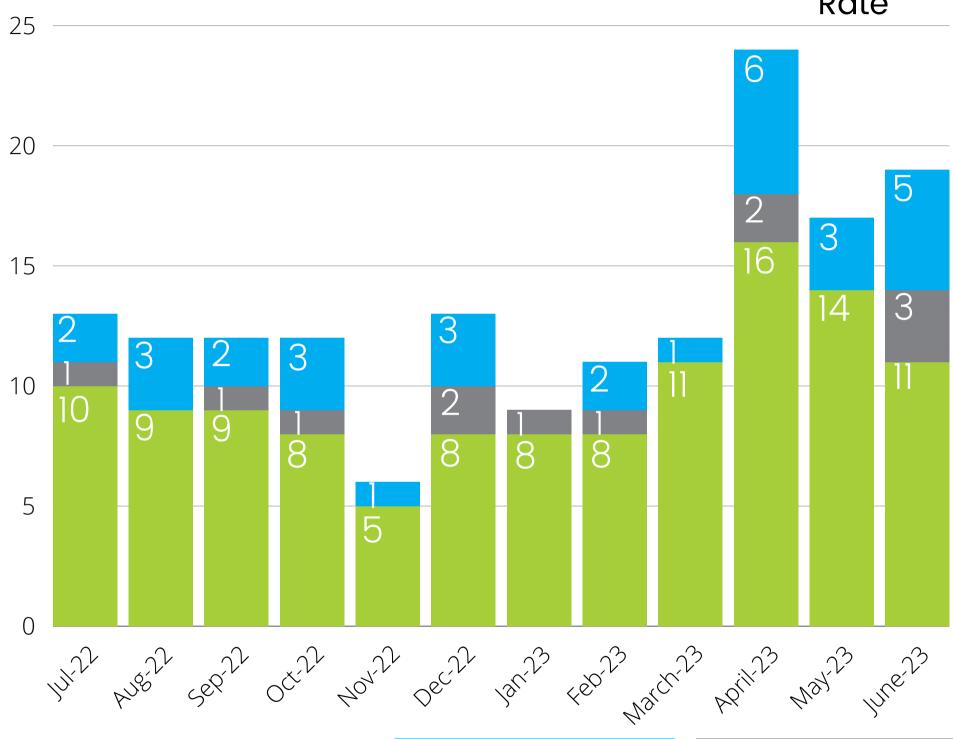

# Family Shelter

70% YTD Rehousing Rate

Key

Families Served Successfully Rehoused

Discharged