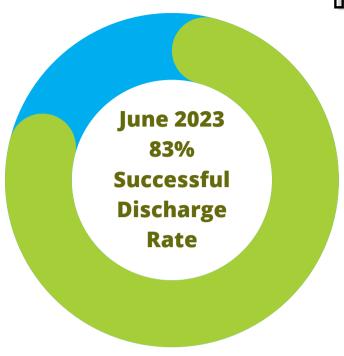

### Respite Housing

June 2023
5 Households Successfully
Discharged into Housing
1 Households
Unsuccessfully
Discharged

10 Households Served

Year to Date
96/106 Discharged
Households Successfully
Housed
18 Households
Unsuccessfully
Discharged