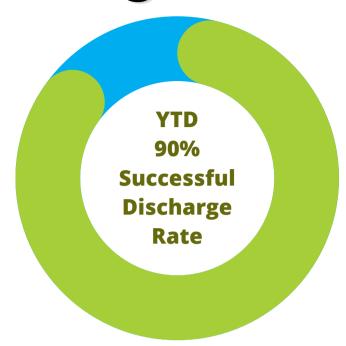

### Respite Housing

June 2023
5 Households Successfully
Discharged into Housing
1 Households
Unsuccessfully
Discharged

10 Households Served

Year to Date
96/106 Discharged
Households Successfully
Housed
18 Households
Unsuccessfully
Discharged