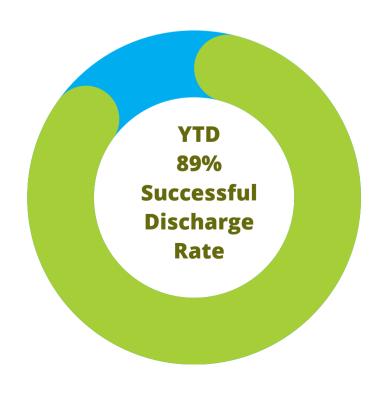

### Respite Housing

June 2023
5 Households Successfully
Discharged into Housing
1 Households
Unsuccessfully
Discharged

10 Households Served

Year to Date
96/106 Discharged
Households Successfully
Housed
18 Households
Unsuccessfully
Discharged