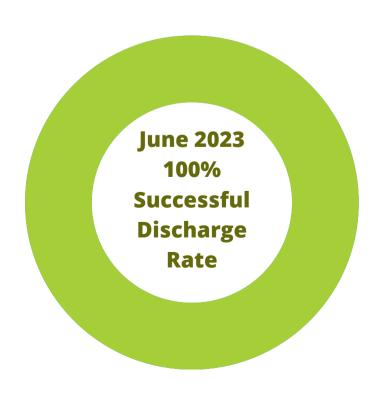

### Respite Housing

June 2023
5 Households Successfully
Discharged into Housing
1 Households
Unsuccessfully
Discharged

10 Households Served

Year to Date
96/106 Discharged
Households Successfully
Housed
18 Households
Unsuccessfully
Discharged