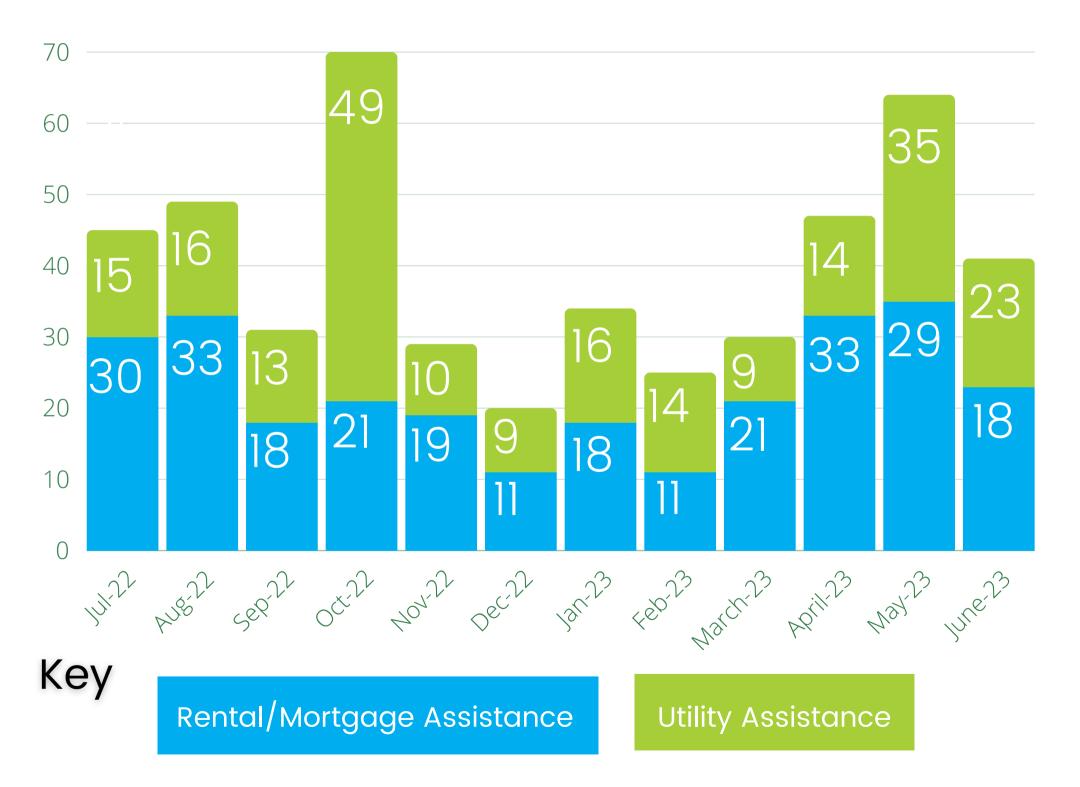

## Homeless Prevention Program



# Family Shelter

70% YTD Rehousing Rate



Key

Families Served Successfully Rehoused

Discharged

#### Street Outreach





## Supportive Housing

June 2023

15 Households Served
2 Successfully Discharged
0 Unsuccessfully Discharged
YTD

64 Households Served
32 Successfully Discharged
4 Unsuccessfully Discharged
30 Households Active in Program





### Respite Housing





June 2023
5 Households Successfully
Discharged into Housing
1 Households
Unsuccessfully
Discharged

10 Households Served

Year to Date
96/106 Discharged
Households Successfully
Housed
18 Households
Unsuccessfully
Discharged

108 Households Served