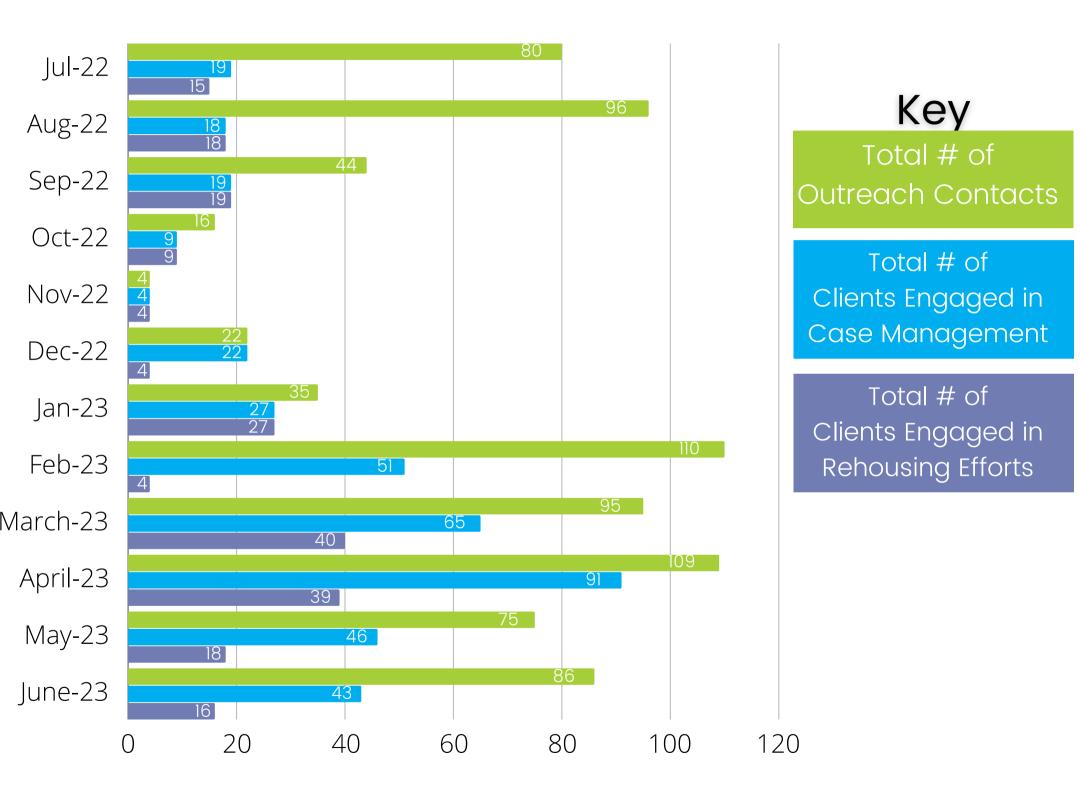

## Homeless Prevention Program



# Family Shelter

70% YTD Rehousing Rate



Key

Families Served Successfully Rehoused

Discharged

#### Street Outreach





## Supportive Housing

June 2023

15 Households Served
2 Successfully Discharged
0 Unsuccessfully Discharged
YTD

64 Households Served
32 Successfully Discharged
4 Unsuccessfully Discharged
30 Households Active in Program





### Respite Housing





June 2023
5 Households Successfully
Discharged into Housing
1 Households
Unsuccessfully
Discharged

10 Households Served

Year to Date
96/106 Discharged
Households Successfully
Housed
18 Households
Unsuccessfully
Discharged

108 Households Served